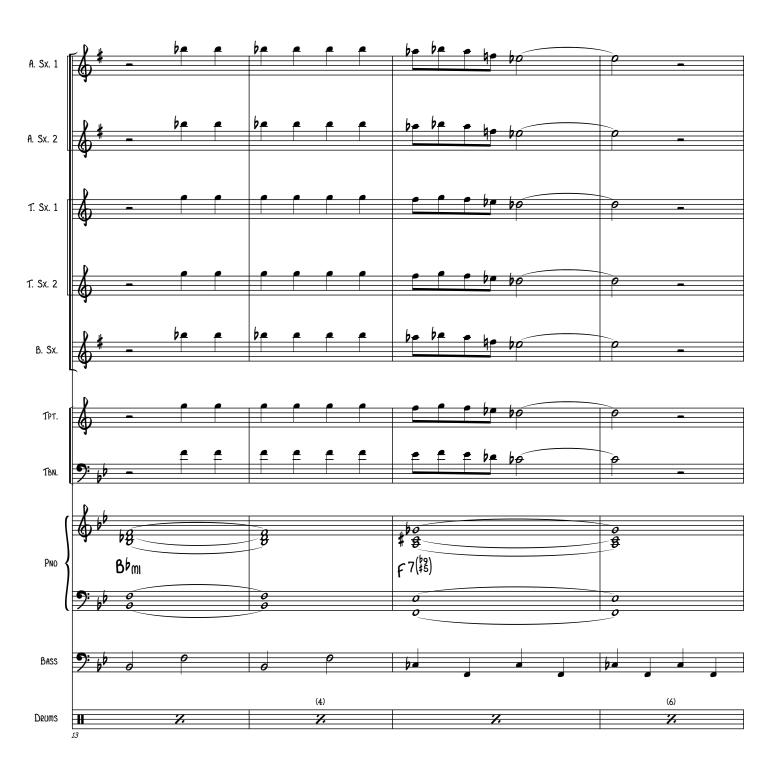

# SHAW 'NUFF

SCORE

#### AS RECORDED BY SUPERSAX

MUSIC BY CHARLIE PARKER
AND JOHN BIRKS 'DIZZY' GILLESPIE
ARRANGED BY MED FLORY