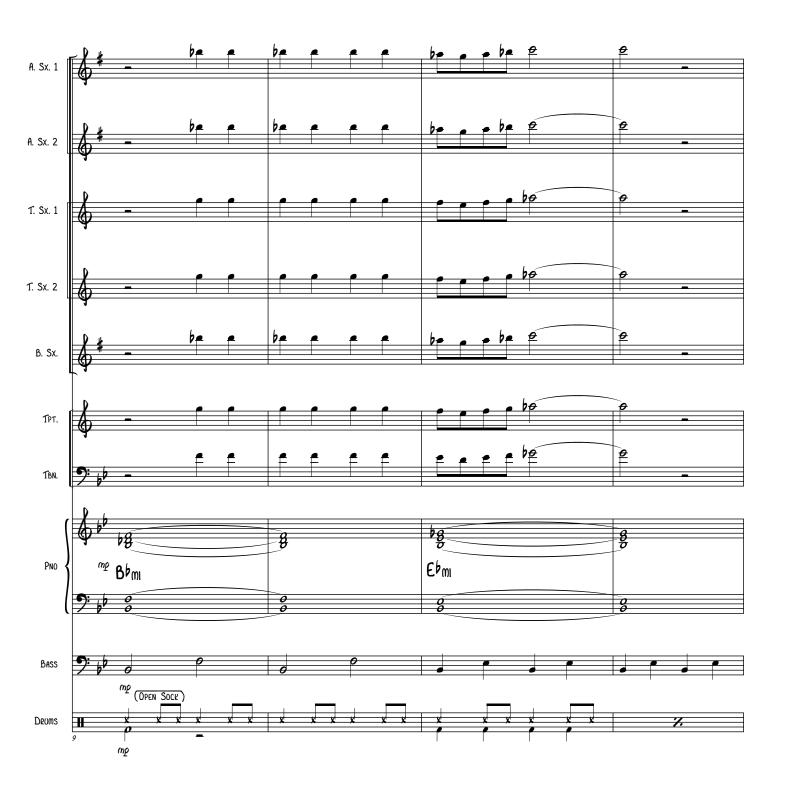

# SHAW 'NUFF

SCORE

#### AS RECORDED BY SUPERSAX

MUSIC BY CHARLIE PARKER
AND JOHN BIRKS 'DIZZY' GILLESPIE
ARRANGED BY MED FLORY