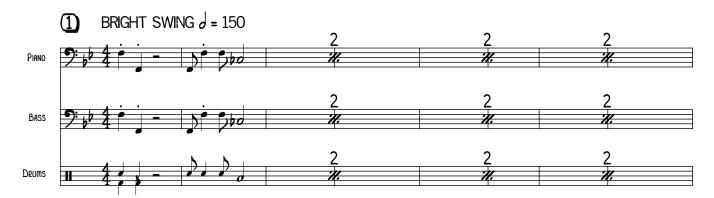

# SHAW 'NUFF

SCORE

#### AS RECORDED BY SUPERSAX

MUSIC BY CHARLIE PARKER
AND JOHN BIRKS 'DIZZY' GILLESPIE
ARRANGED BY MED FLORY