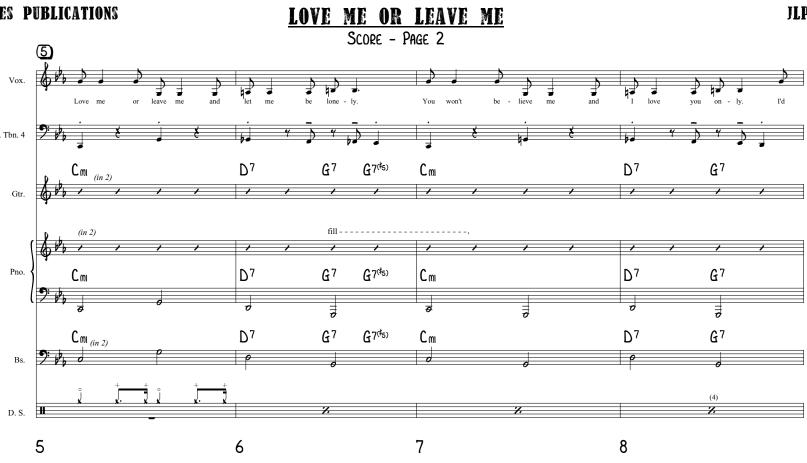

#### RECORDED BY ELLA FITZGERALD

ARRANGED BY NELSON RIDDLE

PREPARED BY ROB DUBOFF AND JEFFREY SULTANOF

#### SCORE

WORDS BY GUS KAHN, MUSIC BY WALTER DONALDSON
ARRANGED BY NELSON RIDDLE
PREPARED BY ROB DUBOFF AND SEFFREY SULTANOF